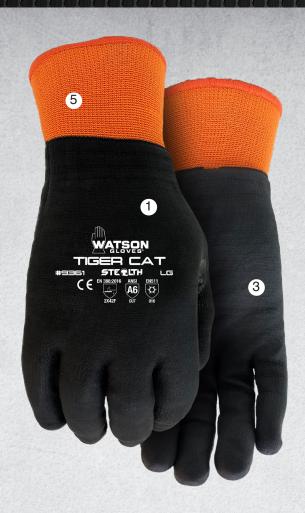

# 9361 Stealth Tiger Cat

Winter cut resistant

# ANSI/ ISEA 105-16 CUT LEVEL A6

15gg steel/ HPPE/nylon/polyester/spandex shell is cut resistant offering excellent protection

#### SNUG-FITTING WRIST

Snug-fitting knit wrist keeps out dirt and debris

## **WINTER CUT RESISTANT**

| PRODUCT # I<br>NAME I BRAND                         | 9361<br>TIGER CAT   STEALTH | RATINGS I<br>TECHNOLOGIES | EN511 ANSI EN388 O10 CUT 2X42F        |
|-----------------------------------------------------|-----------------------------|---------------------------|---------------------------------------|
| SIZE I<br>PACKAGED                                  | S–XXL                       | ICONS                     | WINTER CUT<br>RESISTANT               |
| S 06553786486<br>UPC M 06553786487<br>L 06553786488 | 77 XXL 065537864907         | APPLICATIONS              | General Construction<br>Manufacturing |